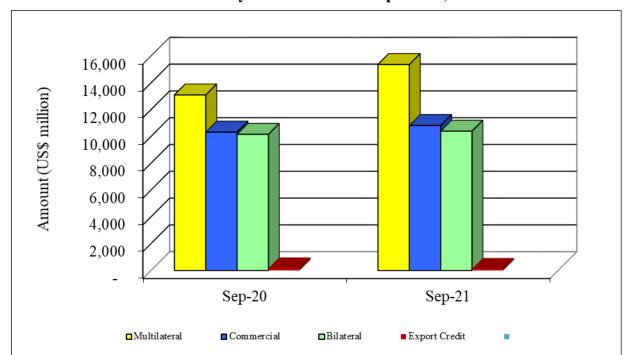

#### 15. External Debt Stock

The total external debt stock, including the International Sovereign Bond, stood at KSh. 4,058.5 billion by the end of September, 2021. The debt stock comprised of multilateral debt (41.9 percent), commercial debt (29.5 percent), bilateral debt (28.3 percent) and suppliers' credit (0.3 percent).