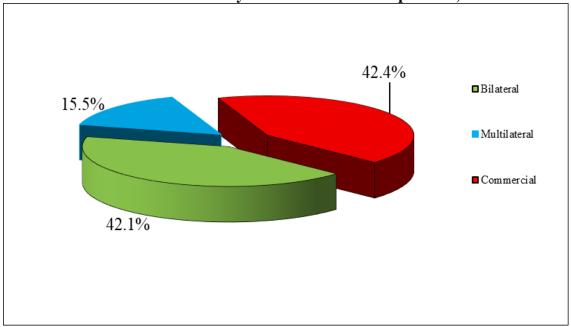

#### 15. External Debt Stock

The total external debt stock, including the International Sovereign Bond, stood at KSh. 4,058.5 billion by the end of September, 2021. The debt stock comprised of multilateral debt (41.9 percent), commercial debt (29.5 percent), bilateral debt (28.3 percent) and suppliers' credit (0.3 percent).