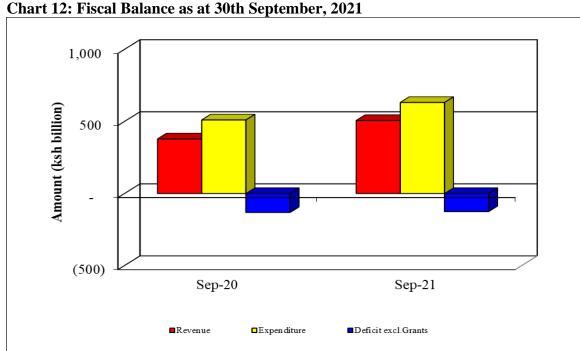

#### 11. Fiscal Balance

The fiscal balance excluding grants (on a commitment basis) amounted to a deficit of KSh. 125.4 billion (1.0 percent of GDP), as at the end September, 2021.

#### 8. Revenue Collection

The National Government's cumulative revenue collection including A-I-A for the period between July – September, 2021 amounted to KSh. 506.3 billion (4.0 percent of GDP) against a target of KSh. 480.3 billion. The revenue was above the set target by KSh. 26.0 billion on account of over performance on all tax revenues except income tax and import duty.

#### 9. Expenditure and Net Lending

The total expenditure and net lending inclusive of transfers to County Governments for the period ending 30th September, 2021 amounted to KSh. 631.7 billion, against a target of KSh. 665.8 billion. The resultant under expenditure of KSh. 34.1 billion is mainly attributed to lower absorption recorded in development expenditures (Ministerial AIA) by the National Government and lower than targeted transfers to County Governments.