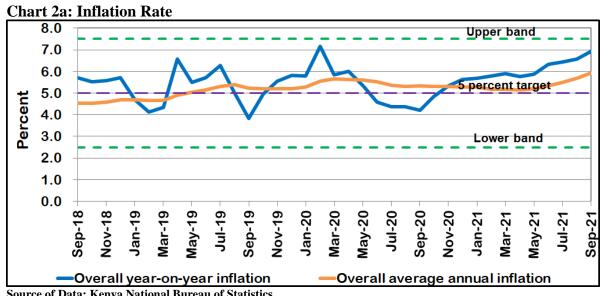

#### 2. Stable prices

Year-on-year overall inflation rate remained low, stable and within the Government target range of 5+/-2.5 percent. In September, 2021, it increased to 6.9 percent from 4.2 percent in, 020 driven by higher fuel and food prices.

#### 1.2 **Inflation**

12. Year-on-year overall inflation rate has remained low, stable and within the policy target range of 5+/-2.5 percent since end 2017. The year-on-year inflation rate increased to 6.9 percent in September, 2021 from 4.2 percent in September, 2020 driven by higher fuel and food prices. Similarly, overall annual average inflation also remained within Government target range at 5.9 percent in September, 2021 compared to the 5.3 percent recorded in September, 2020 (Chart 2a).

Source of Data: Kenya National Bureau of Statistics

- 13. Food inflation remain the main driver of overall inflation in September, 2021, contributing 3.9 percentage points, an increase, compared to a contribution of 2.0 percentage points in September, 2020 (Chart 2b). The increase was mainly attributed to dry weather conditions and supply constraints that resulted in a rise in prices of key food items particularly cabbages, spinach, kale, tomatoes, carrots, beef, onions and oranges. Fuel inflation contributed 1.8 percentage points to year-on-year overall inflation in September, 2021 compared to 1.5 percentage points in September, 2020 following a pickup in international oil prices. The higher fuel inflation is mainly attributed to the increase in prices of petrol, diesel, kerosene/paraffin, electricity and gas/LPG.
- 14. The contribution of core inflation to year-on- year overall inflation has been low and stable, consistent with the muted demand pressures in the economy on account of prudent monetary policies. The contribution of core inflation to overall inflation increased to 1.0 percentage points in September, 2021 from 0.5 percentage points in September, 2020, reflecting a pick-up in economic activities and the effects of the implementation of the new tax measures.