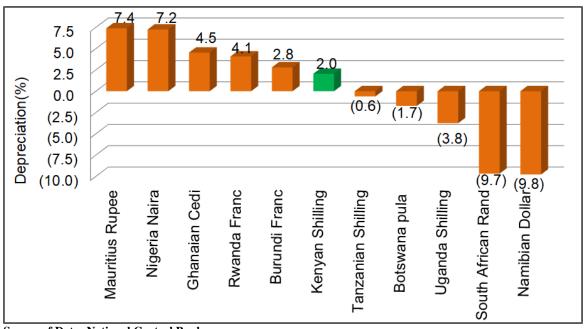

31. In comparison to most Sub-Saharan Africa currencies, the Kenya Shilling has remained relatively stable weakening by 1.6 percent against the US Dollar (Chart 7b). This depreciation of the Kenya Shilling was lower than that of Rwanda Franc, Nigerian Naira, Mauritius Rupee, Burundi Franc and Ghanaian Cedi. The stability in the Kenya Shilling was supported by increased remittances, adequate foreign exchange reserves and favorable horticultural exports.

Chart 7b: Performance of Selected Sub-Saharan Countries Currencies against the US Dollar (September, 2020 to September, 2021)

**Source of Data: National Central Banks** 