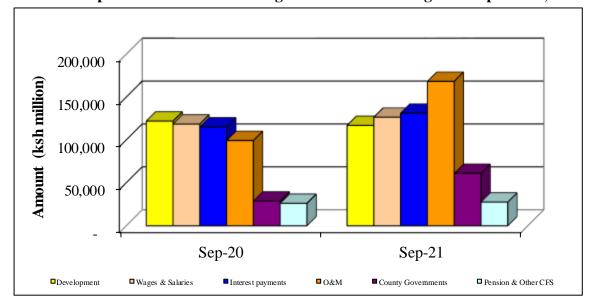

#### 2.2 Expenditure

36. The total expenditure and net lending for the period under review amounted to KSh. 631.7 billion, against a target of KSh. 665.8 billion. The resultant under expenditure of KSh. 34.1 billion is attributed to lower absorption recorded in development expenditures (A-I-A) by the National Government and below target transfers to County Governments. Recurrent expenditure for National Government amounted to KSh. 444.6 billion (excluding KSh. 9.1 billion for Parliament and Judiciary), against a target of KSh. 436.8 billion which was KSh. 7.8 billion above the set target. The over expenditure in recurrent category was mainly due to higher than targeted domestic interest payments and higher expenditures in operations and maintenance (**Table 5 and Chart 10**).

Chart 10: Expenditure and Net Lending for the Period ending 30th September, 2021

Source of Data: National Treasury