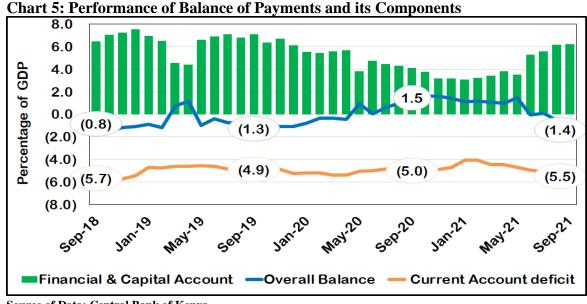

#### 5. Current Account

The current account deficit was at USD 5,989.3 million (5.5 percent of GDP) in September, 2021 compared to USD 4,938.2 million (5.0 percent of GDP) in September, 2020. The current account balance was supported by an improvement in the net primary income balance and the net secondary income balance.

#### 1.5 Balance of Payments

23. The overall balance of payments position declined to a deficit of USD 1,499.8 million (1.4 percent of GDP) in September, 2021 from a surplus of USD 1,457.5 million (1.5 percent of GDP) in September, 2020 (**Chart 5**). This was mainly due to a decline in receipts from services despite an improvement in the capital and financial accounts.

Source of Data: Central Bank of Kenya

24. The current account remained fairly stable in the year to September, 2021. The current account deficit was at USD 5,989.3 million (5.5 percent of GDP) in September

2021 compared to USD 4,938.2 million (5.0 percent of GDP) in September, 2020. The current account balance was supported by an improvement in the net primary income balance and the net secondary income balance.