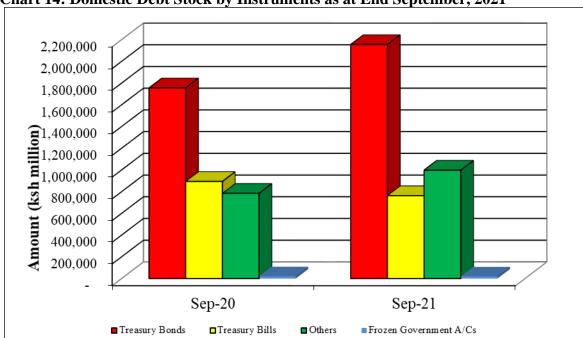

#### 14. Domestic Debt Stock

The stock of gross domestic debt increased by KSh. 480.7 billion from KSh. 3,457.1 billion in September, 2020 to KSh. 3,937.8 billion in September, 2021.