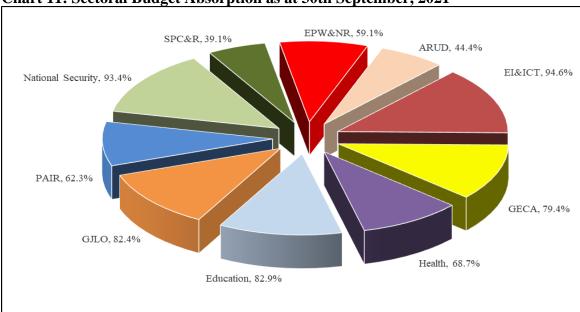

| 21,71 | Total                                                 | 282,114  | 321,352 | (39,238) | 95,286   | 168,453 | (73,167) | 377,400 | 489,806 | (112,406) | 77.1          |

\*Provisional

Source of Data: National Treasury

41. During the period under review, Energy, Infrastructure and ICT (EI&ICT) sector recorded the highest absorption at 94.6 percent followed by National Security at 93.4 percent and Education at 82.9 percent. Social protection, Culture and recreation Sector (SPC&R) recorded the lowest absorption of 39.1 percent (Chart 11).



Chart 11: Sectoral Budget Absorption as at 30th September, 2021

Source of Data: National Treasury

#### 2.2.2 Pending Bills

- 42. The total outstanding national government pending bills as at 30th September, 2021 amounted to KSh. 423.2 billion. These comprise of KSh. 371.5 billion (87.8 percent) and KSh. 51.6 billion (12.2 percent) for the State Corporations (SC) and Ministries/State Departments/other government entities respectively. The SC pending bills include payment to contractors/projects, suppliers, unremitted statutory and other deductions, pension arrears for Local Authorities Pension Trust, and others. The highest percentage of the SCs pending bills (55.0 percent) belong to Contractor/Projects and Suppliers. Ministries/State Departments and other government Agencies pending b