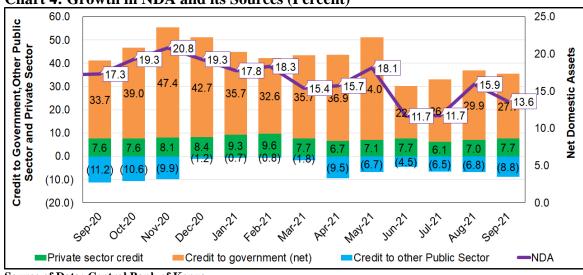

#### 4. Money and Credit

Broad money supply, M3, moderated to a growth of 8.7 percent in the year to September, 2021 compared to a growth of 10.7 percent in the year to September, 2020. This reflected a relatively lower Net Foreign Assets (NFA) and reduced growth in the net lending to Government component of the Net Domestic Assets (NDA).

#### 1.4 Money and Credit

- 19. Broad money supply, M3, moderated to a growth of 8.7 percent in the year to September, 2021 compared to a growth of 10.7 percent in the year to September, 2020 (**Table 2**). This was due to a relatively lower Net Foreign Assets (NFA) and a decline in growth of the net lending to Government component of the Net Domestic Assets (NDA).
- 20. Net Domestic Assets (NDA) registered a growth of 13.6 percent in the year to September, 2021, a decline compared to a growth of 17.3 percent over a similar period in 2020 (**Table 2, Chart 4**). This moderation mainly reflected a slowdown in net lending to government resulting from a reduced utilization of Government deposits at the Central Bank of Kenya. Growth in the net credit flows to the private sector and other public sectors improved during the review period.

Source of Data: Central Bank of Kenya

21. Private sector credit improved to a growth of 7.7 percent in the 12 months to September, 2021 compared to a growth of 7.6 percent in the year to September 2020. All economic sectors, except mining and quarrying, registered positive credit growth rates reflecting improved demand as economic activities picked up in the first three quarters of 2021. Strong credit growth was mainly observed in consumer durables; finance and insurance; transport and communication; manufacturing and business services. The Credit Guarantee Scheme for the vulnerable Micro, Small and Medium Enterprises (MSMEs) that was launched in October, 2020, continues to de-risk lending by commercial banks and is critical to increasing credit flow to the private sector.

**Chart 4: Growth in NDA and its Sources (Percent)** 

Source of Data: Central Bank of Kenya

22. Net Foreign Assets (NFA) of the banking system in the year to September, 2021 contracted by 11.7 percent, compared to a contraction of 10.3 percent in the year to September, 2020. The decline in NFA of the Central Bank was largely due to scheduled debt service and other central bank operations. The NFA of commercial banks also declined during the review period as a result of a decrease in deposits abroad.