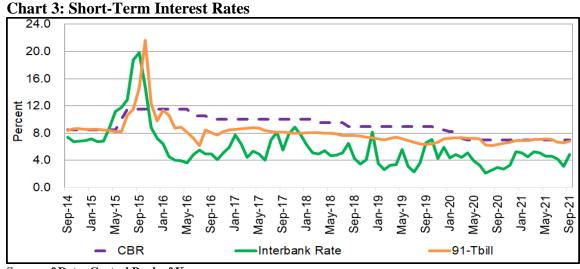

#### 3. Interest Rates

Short-term interest rates remained fairly low and stable. The Central Bank Rate was retained at 7.0 percent to signal lower lending rates. The average lending rate increased slightly to 12.1 percent in September, 2021 compared to 11.8 percent in September, 2020 while the average deposit rates remained fairly stable at 6.3 percent from 6.4 percent over the same period.

#### 1.3 Interest Rates

16. Short-term interest rates remained fairly low and stable. The Central Bank Rate (CBR) was retained at 7.0 percent on 28th September, 2021 to signal lower lending rates in order to support credit access by borrowers especially the Small and Medium Enterprises (SME) distressed by COVID-19 pandemic. The money market was relatively liquid in September, 2021 supported by government payments. As such, the interbank rate remained low but increased slightly to 4.9 percent in September, 2021 from 3.0 percent in September, 2020 (Chart 3).

17. Interest rates on the Treasury bills remained relatively stable in September, 2021. The 91-day Treasury Bills rate was at 6.8 percent in September, 2021 compared to 6.3 percent in September, 2020. Over the same period, the 182-day Treasury Bills rate increased to 7.3 percent from 6.7 percent while the 364-day also increased to 7.8 percent from 7.6 percent.

Source of Data: Central Bank of Kenya

18. The improved liquidity in the money market has resulted in stable commercial bank rates. The average lending rate increased slightly to 12.1 percent in September, 2021 compared to 11.8 percent in September, 2020 while the average deposit rates remained fairly stable at 6.3 percent from 6.4 percent over the same period. This led to an increase in the average interest rate spread by 0.5 percentage points over the review period.