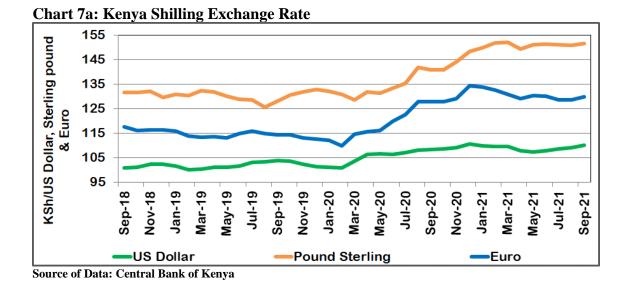

#### 1.7 Exchange Rates

30. The foreign exchange market has largely remained stable but slightly affected by tight global financial conditions attributed to uncertainty with regard to the COVID-19 pandemic. In this regard, the Kenya Shilling to the US Dollar exchanged at Ksh 110.1 in September, 2021 compared to Ksh 108.4 in September 2020. Over the same period, the Euro exchanged at Ksh 129.8 compared to Ksh 127.9 while the Sterling Pound exchanged at Ksh 151.5 from Ksh 140.8 (Chart 7a).