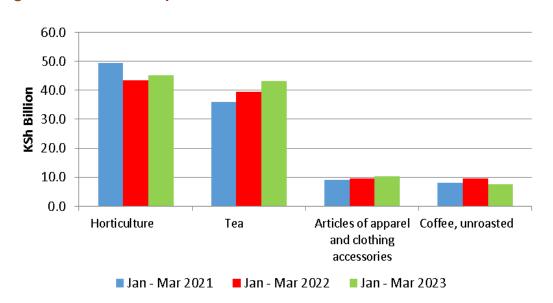

#### **Balance of Payments**

The current account deficit narrowed by 39.0 per cent from KSh 139.3 billion in the first quarter of 2022 to KSh 84.9 billion in the similar quarter of 2023 as shown in Table 1. Similarly, merchandise trade recorded a deficit of KSh 303.6 billion in the first quarter of 2023 compared to a deficit of KSh 328.1 billion registered in the first quarter of 2022, a decrease of 7.5 per cent. During the first quarter of 2023, export earnings increased by 9.4 per cent to KSh 233.0 billion, a faster growth compared to 2.1 per cent increase in the imports on f.o.b basis to KSh 536.6 billion. Improved earnings from Tea, iron and steel, titanium ores and concentrates boosted the growth in exports while the decelerated growth in imports was due to decline in imports of industrial machinery; and iron and steel.