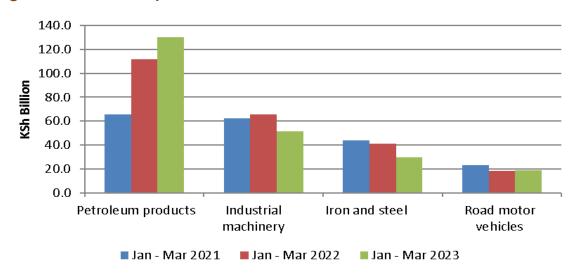

#### **Balance of Payments**

The current account deficit narrowed by 39.0 per cent from KSh 139.3 billion in the first quarter of 2022 to KSh 84.9 billion in the similar quarter of 2023 as shown in Table 1. Similarly, merchandise trade recorded a deficit of KSh 303.6 billion in the first quarter of 2023 compared to a deficit of KSh 328.1 billion registered in the first quarter of 2022, a decrease of 7.5 per cent. During the first quarter of 2023, export earnings increased by 9.4 per cent to KSh 233.0 billion, a faster growth compared to 2.1 per cent increase in the imports on f.o.b basis to KSh 536.6 billion. Improved earnings from Tea, iron and steel, titanium ores and concentrates boosted the growth in exports while the decelerated growth in imports was due to decline in imports of industrial machinery; and iron and steel.