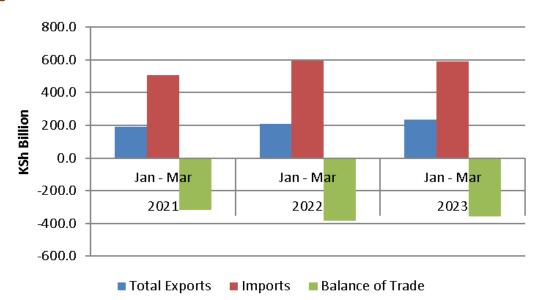

#### **Balance of Payments**

The current account deficit narrowed by 39.0 per cent from KSh 139.3 billion in the first quarter of 2022 to KSh 84.9 billion in the similar quarter of 2023 as shown in Table 1. Similarly, merchandise trade recorded a deficit of KSh 303.6 billion in the first quarter of 2023 compared to a deficit of KSh 328.1 billion registered in the first quarter of 2022, a decrease of 7.5 per cent. During the first quarter of 2023, export earnings increased by 9.4 per cent to KSh 233.0 billion, a faster growth compared to 2.1 per cent increase in the imports on f.o.b basis to KSh 536.6 billion. Improved earnings from Tea, iron and steel, titanium ores and concentrates boosted the growth in exports while the decelerated growth in imports was due to decline in imports of industrial machinery; and iron and steel.

Table 1: Quarterly Balance of Payments, 2021-2023

**KSh Million** 2021+ 2022+ 2023 Item Jan-Mar Apr-Jun Jul-Sep Oct -Dec Jan-Mar Apr-Jun Jul-Sep Oct -Dec Jan-Mar A. Current Account -157,485.4 -158,880.2 -183,403.9 -129,998.2 -139,293.6 -206,230.7 -211,569.4 -122,467.1 -84,901.1 Merchandise trade ..... -281.398.2 -271,603.1 -322,034.8 -338.088.2 -328,104.6 -365.791.7 -373,057.5 -312,542.8 -303,636.2 Exports f.o.b.<sup>1</sup>..... 192.264.1 179.539.6 175.870.1 196.659.1 208.075.5 227.745.2 225.605.7 213.011.2 233.006.8 Imports f.o.b. 473,662.2 497,904.9 534,747.3 536,180.1 593,536.9 598,663.2 525,554.0 536,643.0 451,142.7 Services Net ..... 11,173.0 12,679.0 22,518.7 67,314.8 49,293.8 20,396.0 55,998.4 28,214.5 38,461.6 Services: credit ..... 131,278.8 191,259.1 185,321.9 110,902.3 118,109.1 185,613.6 196,254.3 191,347.8 210,486.6 Services: debit ..... 99.729.3 105.430.1 108.760.1 123.944.3 136.028.1 157.399.1 157,792,7 170.951.8 154,488.2 of which Travel account ..... 15,278.5 18,762.6 19,816.3 24,103.5 22,453.1 28,119.8 31,184.9 30,874.1 34,642.7 Credit ..... 18,391.2 22,217.4 23,487.8 28,427.3 26,380.9 32,254.0 36,030.4 36,118.1 40,253.8 3,671.5 4,323.8 3,927.8 4,845.5 5,611.1 Debit ..... 3,112.7 3,454.9 4,134.3 5,244.0 Primary income ..... -41,736.9 -62,503.9 -52,980.5 -43,930.8 -44,616.7 -51,581.7 -63,313.5 -45,677.9 -56,799.5 Credit ..... 1,200.8 2,212.9 1,736.8 2,645.9 382.7 999.1 3,043.8 1,600.1 620.4 63,696.2 46,676.9 Debit ..... 42,937.7 64,716.7 54,717.3 45,530.9 45,237.1 54,227.6 59,843.3 Secondary income ..... 154,476.7 162,547.8 169,092.7 184,705.9 184,133.9 182,928.2 186,339.9 215,357.6 219,536.2 of which 93.059.8 101.318.9 106.088.2 112.877.3 116.555.0 120.261.2 114.260.1 127.425.4 128.936.3 Diaspora remittances ..... **B. Capital Account** 7,954.0 7,374.6 3,886.2 2,235.8 7,352.0 4,864.0 623.0 3,669.0 6,916.8 -175,135.8 -37,039.8 C. Financial Account -106,306.2 -284,456.6 -169,801.7 -83,508.4 -82,898.0 -199,799.0 111,060.6 -71,584.2 D. Net Errors and Omissions 17,933.6 46,811.3 -19,630.1 9,270.6 12,461.2 -76,861.7 52,673.0 61,202.7 E. Overall Balance 25,291.6 -179,762.3 29,346.2 34,983.4 120,627.8 -10,893.6 112,672.4 29,085.2 127,842.2 -25.291.6 179,762.3 -29,346.2 -34.983.4 -120.627.8 10.893.6 -112,672.4 -29.085.2 -127.842.2 F. Reserves and Related Items Change in Gross Official Reserves -61,137.8 239,010.2 -35,054.9 -15,537.1 -120,627.8 -84,682.4 22,711.6 -127,842.2 6,421.2 Credit and Loans from the IMF -1,718.5 71,596.1 -673.8 23,226.1 0.0 -4,472.4 27,990.0 51,796.8 0.0 Exceptional financing -34,127.7 -12,348.2 -5,034.9 -3,779.80.0 0.0 0.0 0.0 0.0 Memorandum items: Gross Official Reserves ..... 847.751.2 1.073.905.7 1,064,216.6 1.073.810.9 969.293.5 1.000.977.8 940.205.7 983.221.4 921.269.2 End period exchange rate against US \$ 109.51 107.85 110.49 113.14 114.95 117.83 120.73 123.37 132.33 Average exchange rate against US \$ 109.75 107.73 109.18 111.90 113.79 116.32 119.40 121.96 126.37