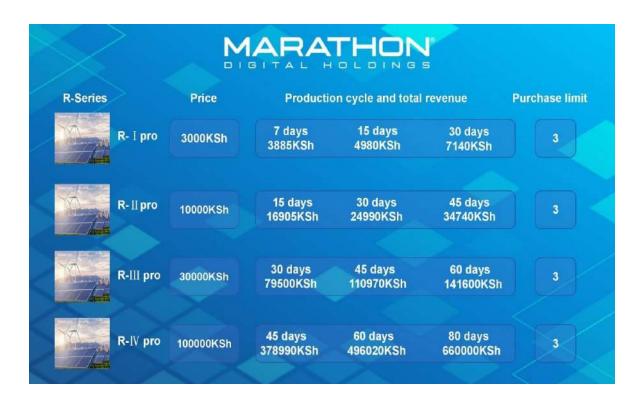

#### The repurchase reward means:

the second machine you rent from MARA will enjoy the repurchase reward

Note: R series products are new energy power products independently developed by MARA. Use new energy methods to power machines, mainly using wind energy, solar energy and other power generation methods to replace traditional power generation methods. Thus completing the internal cycle of self-production and self-sales

Due to the sustainability of the production method, the revenue from this product will be settled in a lump sum after the contract expires. (Warm reminder: You will not receive any income during the contract period. You will receive full income, including your principal, only after the end of the contract)

### R series mining machine product advantages:

- 1. You can make money back in a short time.
- 2. When the lease expires, the principal will be automatically returned
- 3. There is no need to receive machine profits every day. After the machine has expired, it only needs to be collected once.
- 4. Only MARA official members VIP1 and above can purchase
- 5. R series machines are suitable for those who are busy every day and do not have time to log in to the MARA dashboard to receive machine benefits!
- 6. The longer the rental period of R series machines, the more income you will get. The rate of return of this type of machine is much higher than that of the M series machine, highly recommended!