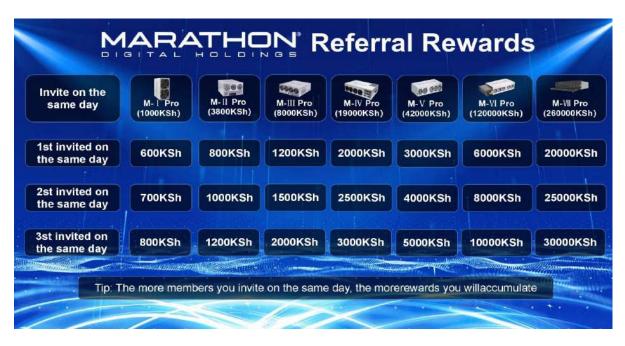

For example: The person you invite rents the (M-IIPro) machine for 3,800Ksh, and you can get a 800Ksh referral reward.

The person you invite rents the (M-IV Pro) machine for 19000Ksh, and you can get a 2,000Ksh referral reward

#### For example, :

if you recommend 3 members to rent M-II Pro on the same day, you can get 800+1,000 +1,200=3,000KSH referral reward.