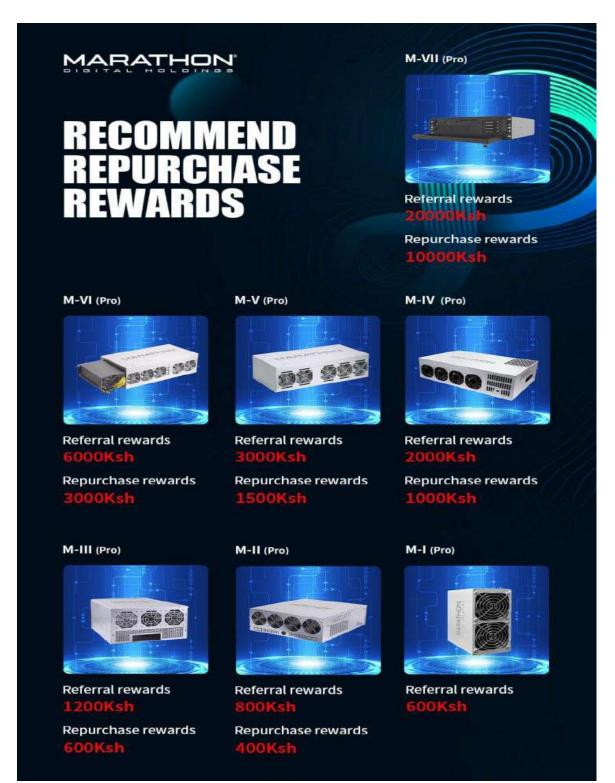

(And after the team grows, you can apply to be a team manager. The team manager can receive an additional fixed base salary of 50k-200k per month.)

All members who repurchase M-II Plus will get 400Ksh reward All members who repurchase M-III Plus will get 600Ksh reward All members who repurchase M-IV Plus will get 1000Ksh reward All members who repurchase M-V Plus will get 1,500Ksh reward All members who re-purchase M-VI Plus will get 3,000Ksh reward All members who re-purchase M-VI Plus will get 10,000Ksh reward