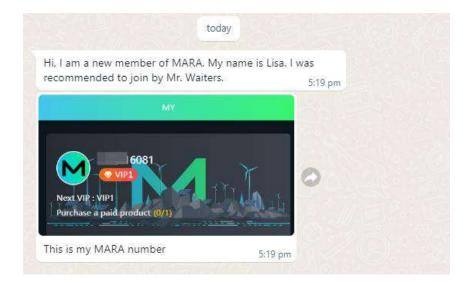

\*When someone registers the MARA platform through your invitation connection and successfully rents the machine, let him add my whatsapp and send me a message telling me who he is and a screenshot of his MARA number (as shown in the picture). When I hear from him I will send you a referral bonus.\*