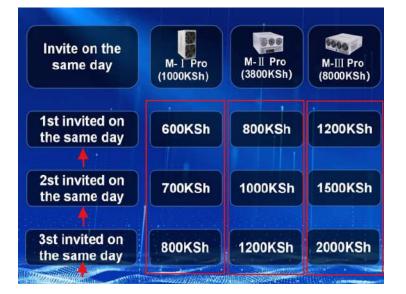

For example: The person you invite rents the (M-IIPro) machine for 3,800Ksh, and you can get a 800Ksh referral reward.

The person you invite rents the (M-IV Pro) machine for 19000Ksh, and you can get a 2,000Ksh referral reward

#### For example, :

if you recommend 3 members to rent M-II Pro on the same day, you can get 800+1,000 +1,200=3,000KSH referral reward.